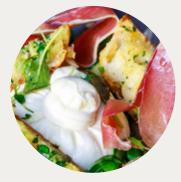

### Capacity

Sit Down - 80pax Cocktail - 120pax

Capacity

Sit Down - 70pax Cocktail - 160pax

Capacity

Sit Down - 40pax Cocktail - 70pax

ternate drop

Our Alternate Drop offering is our most popular style of dining available for your formal events. It's also perfect if you're looking for a more intimate dining experience. Select items from our menu which will be served to your guests in an Alternate Drop fashion.

### **Two Courses**

Option 1 Your choice of two Entrées Your choice of two Mains Option 2 Your choice of two Mains Your choice of one Dessert

\$68 PER PERSON

## **Three Courses**

Your choice of two Entrées Your choice of two Mains Your choice of one Dessert

\$81 PER PERSON