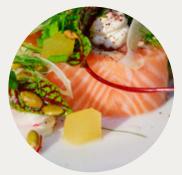

### Capacity

Sit Down - 80pax Cocktail - 120pax

Capacity

Sit Down - 70pax Cocktail - 160pax

Capacity

Sit Down - 40pax Cocktail - 70pax

ternate drop

Our Alternate Drop offering is our most popular style of dining available for your formal events. It's also perfect if you're looking for a more intimate dining experience. Select items from our menu which will be served to your guests in an Alternate Drop fashion.

### **Two Courses**

Option 1 Your choice of two Entrées Your choice of two Mains Option 2 Your choice of two Mains Your choice of one Dessert

\$68 PER PERSON

## **Three Courses**

Your choice of two Entrées Your choice of two Mains Your choice of one Dessert

\$81 PER PERSON