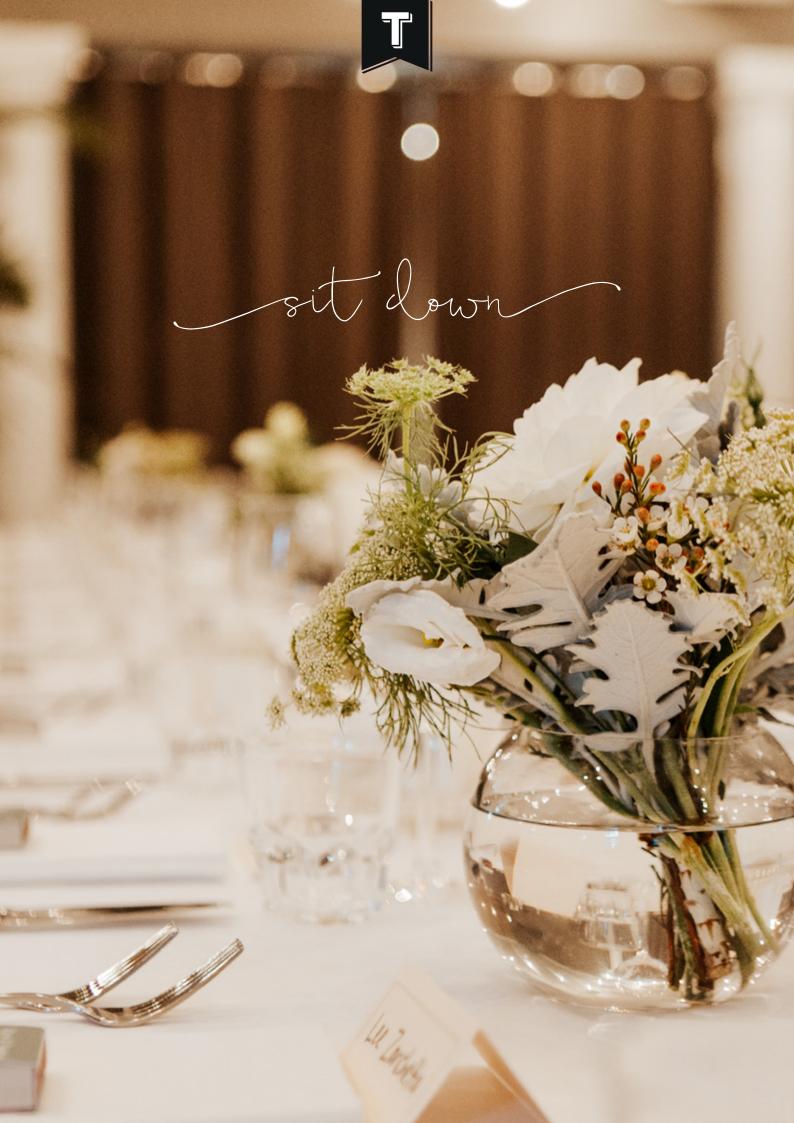

We offer sit down and cocktail style packages and our expert team will help you choose the perfect space for your desired event. We can cater from 30 guests sit down to 380 for a stand up cocktail style party, or a full venue soiree of up to 1000.

## Capacity

Sit Down - 150pax Cocktail - 380pax Conference Style - 200pax

- CRAFT-

Capacity

Sit Down - 70pax Cocktail - 140pax

### Capacity

Sit Down - 80pax Cocktail - 120pax

Capacity

Sit Down - 70pax Cocktail - 160pax

Capacity

Sit Down - 40pax Cocktail - 70pax

ternate drop

Our Alternate Drop offering is our most popular style of dining available for your formal events. It's also perfect if you're looking for a more intimate dining experience. Select items from our menu which will be served to your guests in an Alternate Drop fashion.