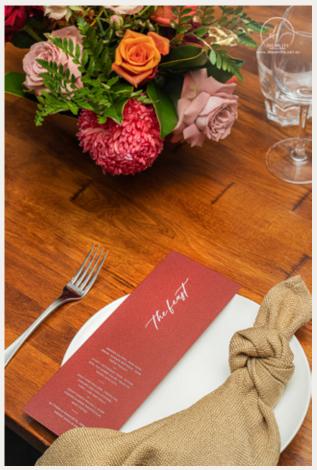

### Capacity

Sit Down - 80pax Cocktail - 120pax

Capacity

Sit Down - 70pax Cocktail - 160pax

Capacity

Sit Down - 40pax Cocktail - 70pax

ternate drop

Our Alternate Drop offering is our most popular style of dining available for your formal events. It's also perfect if you're looking for a more intimate dining experience. Select items from our menu which will be served to your guests in an Alternate Drop fashion.